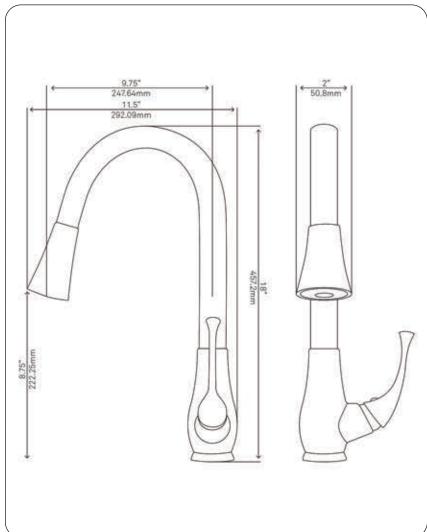

## NKF-H24BN Pull-down Kitchen Faucet

| Requested By:      |  |
|--------------------|--|
| Specific Features: |  |

### **STANDARD SPECIFICATIONS:**

- 360-degree high arc pull-down swivel head adjustable spray or aerated flow
- Solid brass construction
- Brushed nickel finish
- Drip free high pressure ceramic cartridge
- 2-inch wide spout extends up to 24-inches
- Detaches separately for easy cleaning
- AB1953 low lead compliant
- CUPC and NSF/ANSI 61 certified
- Two 3/8 in. water supply lines; 24 in. L