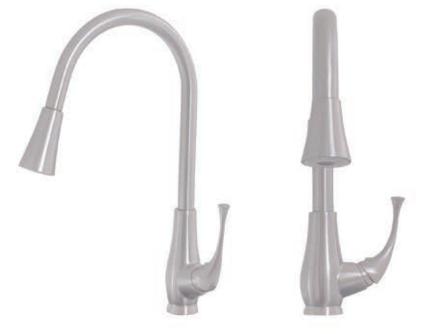

## NKF-H24BN Pull-down Kitchen Faucet

| Requested By:      |  |
|--------------------|--|
| Specific Features: |  |

### **STANDARD SPECIFICATIONS:**

- 360-degree high arc pull-down swivel head adjustable spray or aerated flow
- Solid brass construction
- Brushed nickel finish
- Drip free high pressure ceramic cartridge
- 2-inch wide spout extends up to 24-inches
- Detaches separately for easy cleaning
- AB1953 low lead compliant
- CUPC and NSF/ANSI 61 certified
- Two 3/8 in. water supply lines; 24 in. L